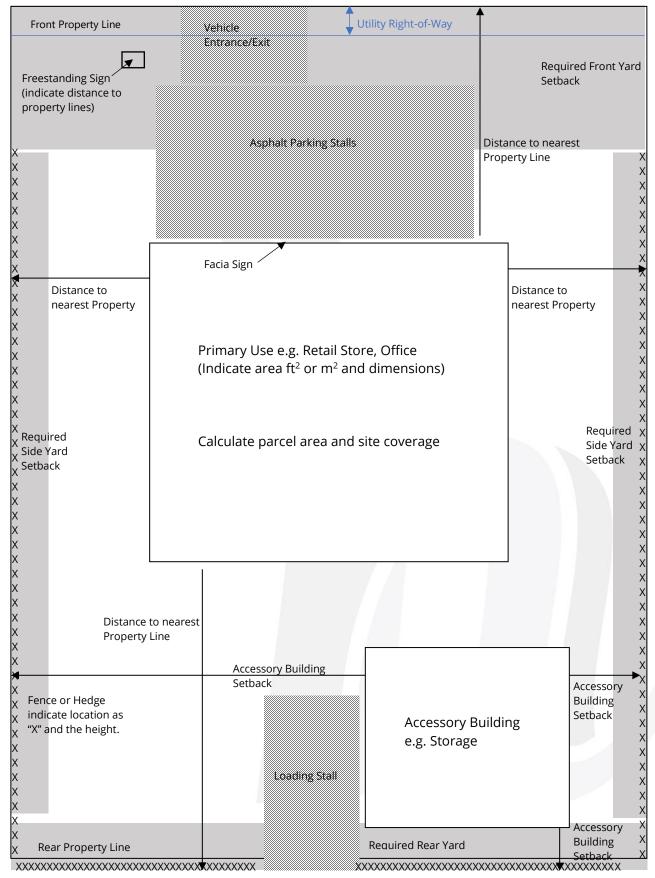

# DEVELOPMENT PERMIT APPLICATION REQUIREMENTS

The following documents are required for a complete application. Missing documentation may result in delays in approval or a rejection of the application due to insufficient information.

|       | Complete Development Permit Application Form                                                                                                                           |  |  |
|-------|------------------------------------------------------------------------------------------------------------------------------------------------------------------------|--|--|
|       | Payment of \$10.00 Application Fee                                                                                                                                     |  |  |
|       | Letter of Authorization from the property owner authorizing an agent to act on their behalf (if the owner is unable to sign the Development Permit Application Form)   |  |  |
|       | Site Plan (marked to scale or not to scale) showing the following:                                                                                                     |  |  |
|       | o municipal address, legal description and north arrow                                                                                                                 |  |  |
|       | o area and dimensions of the parcel boundaries, showing any required front, rear and side yards                                                                        |  |  |
|       | <ul> <li>existing and proposed easements and rights-of-way</li> </ul>                                                                                                  |  |  |
|       | <ul> <li>location and dimensions of all existing and proposed buildings, structures or uses on the<br/>property and the measured distance to property lines</li> </ul> |  |  |
|       | <ul> <li>identification of existing and proposed roads or lanes that will provide access</li> </ul>                                                                    |  |  |
|       | <ul> <li>off-street parking and loading stalls</li> </ul>                                                                                                              |  |  |
|       | <ul> <li>vehicle entrances and exits from the property (e.g. driveways)</li> </ul>                                                                                     |  |  |
|       | A drawing showing the width, height and sign area of the sign, including the sign content and sign content area                                                        |  |  |
|       | a description or drawing showing the sign materials and colors                                                                                                         |  |  |
| Γhe D | evelopment Authority may additionally require the submission of:                                                                                                       |  |  |
|       | current copy of Certificate of Title and copies of any restrictive covenants, utility rights-of-ways, easements or Town of Hanna caveats registered on title           |  |  |
|       | written rationale supporting any requested variances                                                                                                                   |  |  |
|       |                                                                                                                                                                        |  |  |
|       | a Real Property Report prepared by an Alberta Land Surveyor                                                                                                            |  |  |
|       |                                                                                                                                                                        |  |  |