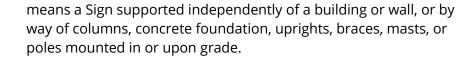

| means any Sign erected upon, against, or directly above a roof or on                                                                  |

top of or above the parapet of a building.



#### 7 Freestanding Sign



#### 8 Billboard Sign



means a Sign supported independently of a building or wall that advertises goods, services or facilities which directs a person to a different parcel on which the Billboard Sign is located and where the sign content can be periodically replaced.

#### 9 A-board Sign



means a Sign which is set on the ground, built of two similar pieces of material and attached at the top by a hinge(s) so as to be self-supporting when the bottom edges are separated from each other (i.e. sandwich board sign).

#### 10 Portable Sign



means a Sign that is not permanently affixed to a building, structure, or the ground, but does not include A-board Signs as defined in this Bylaw.

11.5.2 When a Sign cannot be clearly categorized as one of the sign types as defined in this Bylaw, th