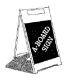

#### 9 A-board Sign

means a Sign which is set on the ground, built of two similar pieces of material and attached at the top by a hinge(s) so as to be self-supporting when the bottom edges are separated from each other (i.e. sandwich board sign).